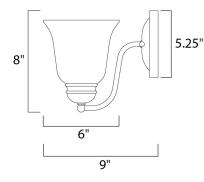

## MEASUREMENTS

DIMENSION MAX OAH HANGING WEIGHT

LAMPING

```
LUMENS
BULB
BULB INCLUDED
```

: 6" W x 8" H x 9" Ext : 5.25" W x 5.25" H : 1.68 lb

INPUT VOLTAGE : 120V : 1,150 Rated : 1 x 60W Incandescent E26 Medium , 60W Total : (Not Included) DIMMABLE : Yes