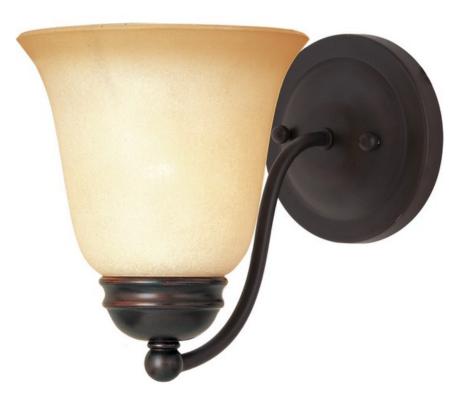

## **PRODUCT DESCRIPTION**

Contemporary collection with sweeping arms and clean lines. Offered in Ice glass and Satin Nickel finish or Wilshire glass and Oil Rubbed Bronze finish.