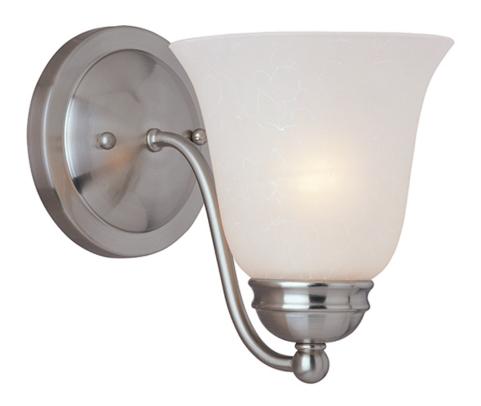

### PRODUCT DESCRIPTION

Contemporary collection with sweeping arms and clean lines. Offered in Ice glass and Satin Nickel finish or Wilshire glass and Oil Rubbed Bronze finish.

### **GLASS**

Ice IC

# MATERIAL

Steel + Glass