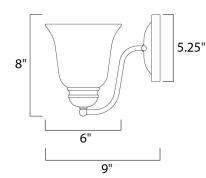

# **MEASUREMENTS**

DIMENSION : 6" W x 8" H x 9" Ext MAX OAH : 5.25" W x 5.25" H

HANGING WEIGHT : 1.68 lb