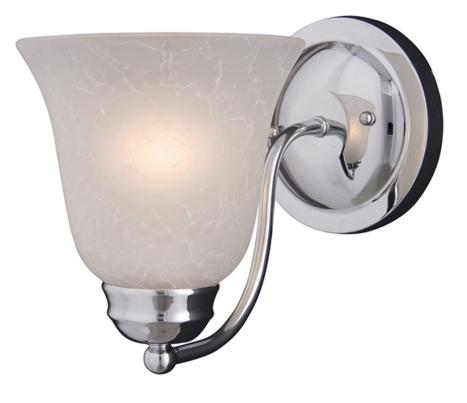

## **PRODUCT DESCRIPTION**

Contemporary collection with sweeping arms and clean lines. Offered in Ice glass and Satin Nickel finish or Wilshire glass and Oil Rubbed Bronze finish.

## **FINISHES OPTION**

GLASS Ice IC

MATERIAL Steel + Glass

RATINGS cETLus Damp Location