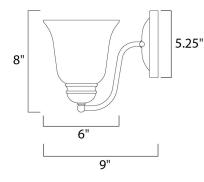

## MEASUREMENTS

DIMENSION MAX OAH HANGING WEIGHT

LAMPING

DIMMABLE

LUMENS BULB BULB INCLUDED

: Yes

: 6" W x 8" H x 9" Ext : 5.25" W x 5.25" H : 1.68 lb

INPUT VOLTAGE : 120V : 1,150 Rated : 1 x 60W Incandescent E26 Medium , 60W Total : (Not Included)