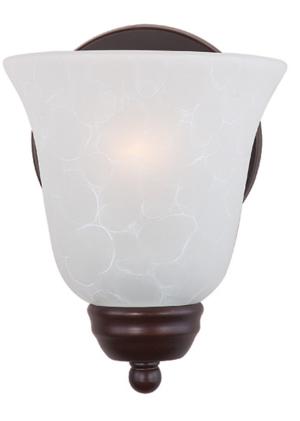

## **PRODUCT DESCRIPTION**

Contemporary collection with sweeping arms and clean lines. Offered in Ice glass and Satin Nickel finish or Wilshire glass and Oil Rubbed Bronze finish.

## **FINISHES OPTION**

GLASS Ice IC

MATERIAL Steel + Glass

RATINGS cETLus Damp Location