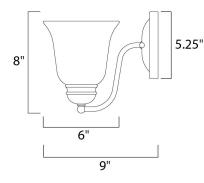

## MEASUREMENTS

DIMENSION MAX OAH HANGING WEIGHT

LAMPING

LUMENS BULB BULB INCLUDED : 6" W x 8" H x 9" Ext : 5.25" W x 5.25" H

: 1.68 lb

INPUT VOLTAGE : 120V : 1,150 Rated : 1 x 60W Incandescent E26 Medium , 60W Total : (Not Included) DIMMABLE : Yes