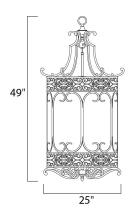

## **PRODUCT DESCRIPTION**

Mondrian, a Mediterranean inspired collection, features a forged-iron frame finished in Umber Bronze. The warm glow emitted through the delicate pattern of the metal silhouette gently radiates through the off-white fabric shades to create an interesting lighting effect.



## **MEASUREMENTS**

DIMENSION : 25" W x 49" H HANGING WEIGHT : 21.47 lb

#### LAMPING

INPUT VOLTAGE : 120V

LUMENS : 4,600 Rated

**BULB** : 6 x 60W Incandescent MB, 360W Total

**BULB INCLUDED** : (Not Included) : Standard DIMMABLE COLOR\_TEMP : 2700K

#### **FINISHES OPTION**



Umber Bronze

### MATERIAL

Iron

## **RATINGS**

Dry Location



# ADDITIONAL

RATED LIFE 2500 Hours OPERATING TEMPERATURE: -20°C (-4°F), 40°C (104°F)

Always consult a qualified electrician before installing any lighting product.