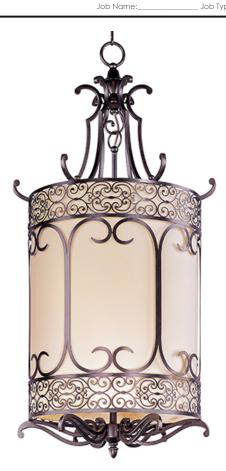

## **PRODUCT DESCRIPTION**

Mondrian, a Mediterranean inspired collection, features a forged-iron frame finished in Umber Bronze. The warm glow emitted through the delicate pattern of the metal silhouette gently radiates through the off-white fabric shades to create an interesting lighting effect.

#### **FINISHES OPTION**

Umber Bronze

### MATERIAL

Iron