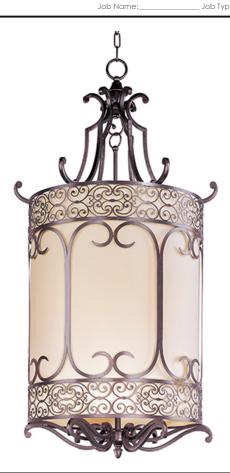

## **PRODUCT DESCRIPTION**

Mondrian, a Mediterranean inspired collection, features a forged-iron frame finished in Umber Bronze. The warm glow emitted through the delicate pattern of the metal silhouette gently radiates through the off-white fabric shades to create an interesting lighting effect.

#### **FINISHES OPTION**

Umber Bronze

### MATERIAL

Iron