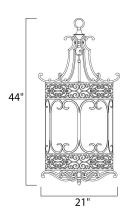

## **PRODUCT DESCRIPTION**

Mondrian, a Mediterranean inspired collection, features a forged-iron frame finished in Umber Bronze. The warm glow emitted through the delicate pattern of the metal silhouette gently radiates through the off-white fabric shades to create an interesting lighting effect.



#### **MEASUREMENTS**

DIMENSION : 21" W x 44" H HANGING WEIGHT : 17.28 lb

#### LAMPING

INPUT VOLTAGE : 120V

**LUMENS** : 3,450 Rated

**BULB** : 6 x 60W Incandescent MB, 360W Total

**BULB INCLUDED** : (Not Included) : Standard DIMMABLE COLOR\_TEMP : 2700K

#### **FINISHES OPTION**



Umber Bronze

### MATERIAL

Iron

## **RATINGS**

Dry Location



# ADDITIONAL

RATED LIFE 2500 Hours OPERATING TEMPERATURE: -20°C (-4°F), 40°C (104°F)

Always consult a qualified electrician before installing any lighting product.