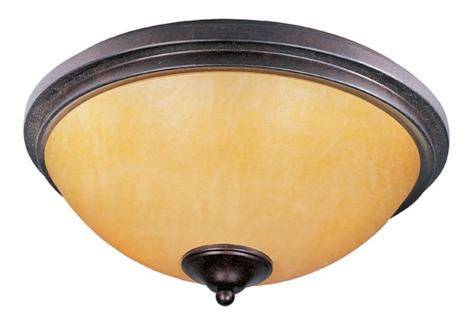

## PRODUCT DESCRIPTION

Simple straight line frame fashioned in minimalist style finished in our Rustic Ebony are electrified by the warmth and beauty of the Stone Candle shades. These shades are carved out of solid stone each has a personality of its own.

#### **MEASUREMENTS**

: 14" W x 6.5" H **DIMENSION** HANGING WEIGHT : 9.52 lb

# LAMPING

INPUT VOLTAGE : 120V

LUMENS : 1,600 Rated

BULB : 2 x 75W Incandescent MB , 150W Total

DIMMABLE : Standard COLOR\_TEMP : 2700K

#### **FINISHES OPTION**

Rustic Ebony

#### GLASS

Stone Candle SC

#### MATERIAL

Steel

# **RATINGS**

Dry Location

## **ADDITIONAL**

**RATED LIFE 2500 Hours** OPERATING TEMPERATURE: -20°C (-4°F), 40°C (104°F)

Always consult a qualified electrician before installing any lighting product.