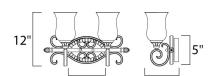

### **MEASUREMENTS**

DIMENSION : 18.5" W x 12" H x 7" Ext

BACK PLATE :  $5" \text{ W } \times 7.95" \text{ H}$ 

HANGING WEIGHT : 4.43 lb