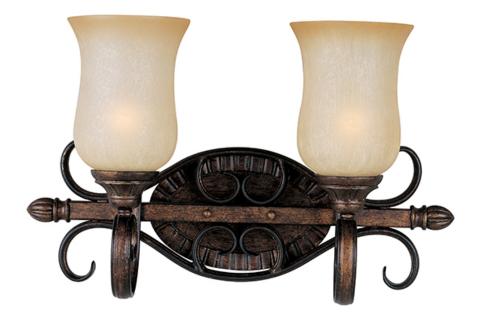

# PRODUCT DESCRIPTION

Flowing ribbons of oval tubular steel switchback to create a harmonious form hand painted in a warm Filbert finish. The warm glow from the Mocha Cloud glass will create ambience in any room of the home.

# GLASS

Mocha Cloud MC

#### MATERIAL

Steel