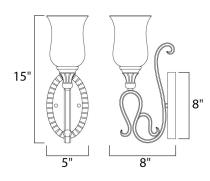

## MEASUREMENTS

DIMENSION MAX OAH HANGING WEIGHT

## LAMPING

LUMENS

BULB

: 5.13" W x 8" H : 1.9 lb

: 5" W x 15" H x 8" Ext

INPUT VOLTAGE :120V : 1,150 Rated : 1 x 100W Incandescent MB , 100W Total DIMMABLE : Standard COLOR\_TEMP :2700K LIGHTING\_DIRECTION : Both