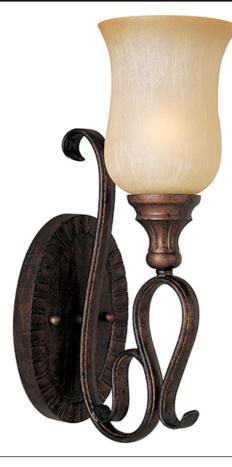

## **PRODUCT DESCRIPTION**

Flowing ribbons of oval tubular steel switchback to create a harmonious form hand painted in a warm Filbert finish. The warm glow from the Mocha Cloud glass will create ambience in any room of the home.

GLASS Mocha Cloud MC

MATERIAL Steel

RATINGS Damp Location