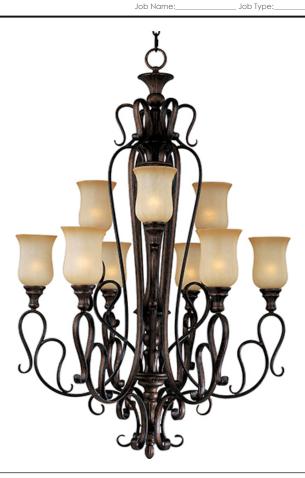

#### **PRODUCT DESCRIPTION**

Flowing ribbons of oval tubular steel switchback to create a harmonious form hand painted in a warm Filbert finish. The warm glow from the Mocha Cloud glass will create ambience in any room of the home.

#### **FINISHES OPTION**

Filbert

#### **GLASS**

Mocha Cloud MC