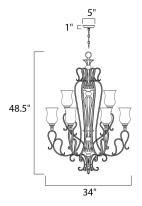

### **MEASUREMENTS**

DIMENSION : 34" W x 48.5" H CANOPY : 5" W x 1" H x 5" L

HANGING WEIGHT : 35.41 lb