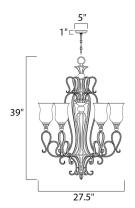

# **MEASUREMENTS**

DIMENSION : 27.5" W x 39" H CANOPY : 5" W x 1" H x 5" L

HANGING WEIGHT : 24.96 lb