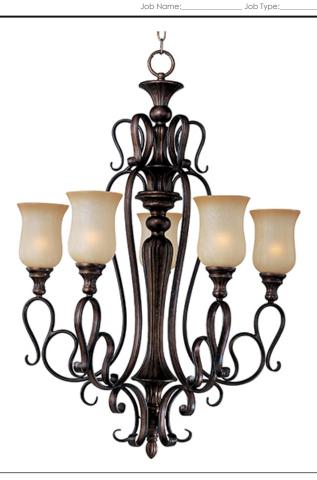

## **PRODUCT DESCRIPTION**

Flowing ribbons of oval tubular steel switchback to create a harmonious form hand painted in a warm Filbert finish. The warm glow from the Mocha Cloud glass will create ambience in any room of the home.

#### **FINISHES OPTION**

Filbert

### **GLASS**

Mocha Cloud MC

#### **MATERIAL**

Steel