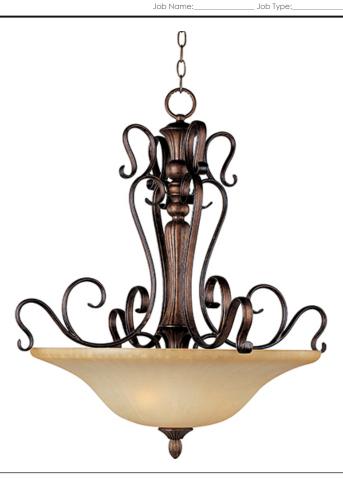

## PRODUCT DESCRIPTION

Flowing ribbons of oval tubular steel switchback to create a harmonious form hand painted in a warm Filbert finish. The warm glow from the Mocha Cloud glass will create ambience in any room of the home.

#### **MEASUREMENTS**

**DIMENSION** : 27" W x 31.5" H

HANGING WEIGHT : 22.8 lb

## LAMPING

INPUT VOLTAGE : 120V

LUMENS : 3,450 Rated

BULB : 3 x 100W Incandescent MB , 300W Total

DIMMABLE : Standard COLOR\_TEMP : 2700K

## GLASS

Mocha Cloud MC

#### MATERIAL

Steel