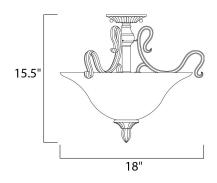

## MEASUREMENTS DIMENSION

 DIMENSION
 : 18" W x 15.5" H

 HANGING WEIGHT
 : 7.45 lb

LAMPING INPUT VOLTAGE : 120V LUMENS : 2,016 BULB : 3 x 60 DIMMABLE : Standa COLOR\_TEMP : 2700K

AGE : 120V : 2,016 Rated : 3 x 60W Incandescent MB , 180W Total : Standard IP : 2700K