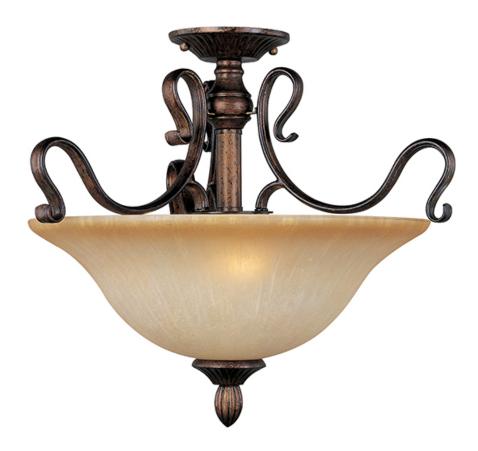

## **PRODUCT DESCRIPTION**

Flowing ribbons of oval tubular steel switchback to create a harmonious form hand painted in a warm Filbert finish. The warm glow from the Mocha Cloud glass will create ambience in any room of the home.

## FINISHES OPTION

**GLASS** Mocha Cloud MC

MATERIAL Steel

**RATINGS** Dry Location