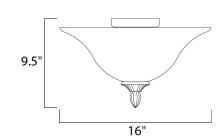

## PRODUCT DESCRIPTION

Flowing ribbons of oval tubular steel switchback to create a harmonious form hand painted in a warm Filbert finish. The warm glow from the Mocha Cloud glass will create ambience in any room of the home.



## **MEASUREMENTS**

DIMENSION : 16" W x 9.5" H HANGING WEIGHT : 3.7 lb

# LAMPING

INPUT VOLTAGE : 120V

LUMENS : 2,016 Rated

BULB : 3 x 60W Incandescent MB , 180W Total

DIMMABLE : Standard COLOR\_TEMP : 2700K

#### **FINISHES OPTION**



## GLASS

Mocha Cloud MC

### MATERIAL

Steel

## **RATINGS**

Dry Location



## **ADDITIONAL**

RATED LIFE 2500 Hours OPERATING TEMPERATURE: -20°C (-4°F), 40°C (104°F)

Always consult a qualified electrician before installing any lighting product.



# WESTERN DISTRIBUTION CENTER (HEADQUARTER) 253 NORTH VINELAND AVE I CITY OF INDUSTRY, CA 91746

4200 SHIRLEY DR. I ATLANTA, GA 30336

P. 626.956.4200 | F. 626.956.4225 | maximlighting.com