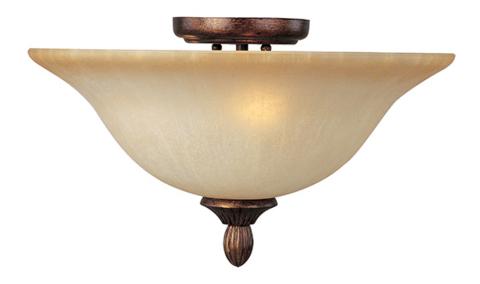

## PRODUCT DESCRIPTION

Flowing ribbons of oval tubular steel switchback to create a harmonious form hand painted in a warm Filbert finish. The warm glow from the Mocha Cloud glass will create ambience in any room of the home.

## GLASS

Mocha Cloud MC

### MATERIAL

Steel