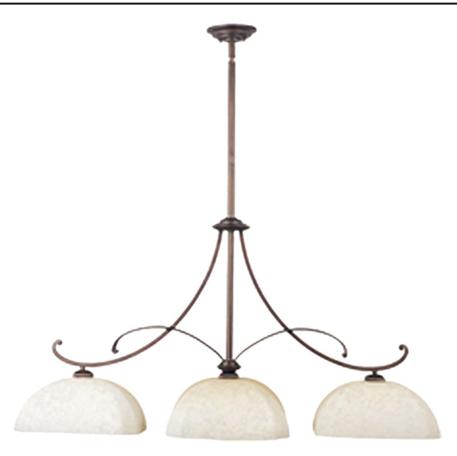

### PRODUCT DESCRIPTION

Tapered metal ribbons forged into a flowing form and finished in a heavy textured Rustic Burnished finish. The beveled soft square Frost Lichen shades enhance this bold and masculine look.

#### GLASS

Frost Lichen FL

#### MATERIAL

Iron