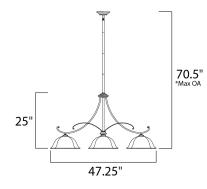

\*max overall height

## **MEASUREMENTS**

DIMENSION : 47.25" W x 25" H MAX OAH : 70.5" OAH HANGING WEIGHT : 20 lb