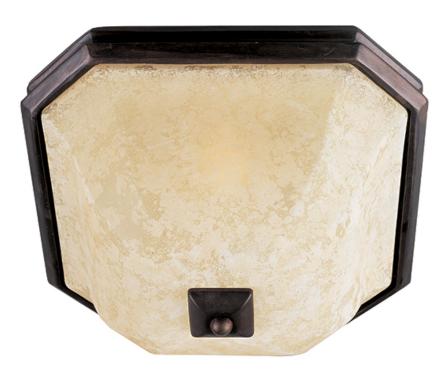

## **PRODUCT DESCRIPTION**

Tapered metal ribbons forged into a flowing form and finished in a heavy textured Rustic Burnished finish. The beveled soft square Frost Lichen shades enhance this bold and masculine look.

GLASS Frost Lichen FL

MATERIAL Iron

RATINGS Dry Location