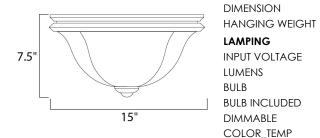

## MEASUREMENTS

: 15" W x 7.5" H : 12.1 lb

## LAMPING

COLOR\_TEMP

BULB

DIMENSION

INPUT VOLTAGE : 120V LUMENS : 1,600 Rated : 2 x 75W Incandescent MB , 150W Total BULB INCLUDED : (Not Included) DIMMABLE : Standard Dimmer

:2700K

**FINISHES OPTION** 

Rustic Burnished