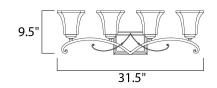

# **MEASUREMENTS**

DIMENSION : 31.5" W x 9.5" H x 7.5" Ext **BACK PLATE** : 7.75" W x 5.25" H x 7" HCO

HANGING WEIGHT : 9.02 lb