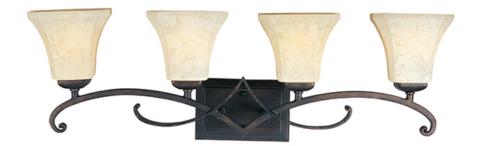

## PRODUCT DESCRIPTION

Tapered metal ribbons forged into a flowing form and finished in a heavy textured Rustic Burnished finish. The beveled soft square Frost Lichen shades enhance this bold and masculine look.

## **FINISHES OPTION**

Rustic Burnished

## **GLASS**

Frost Lichen FL

#### MATERIAL

Steel