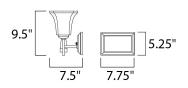

# **MEASUREMENTS**

DIMENSION : 31.5" W x 9.5" H x 7.5" Ext **BACK PLATE** : 7.75" W x 5.25" H x 7" HCO

HANGING WEIGHT : 9.02 lb