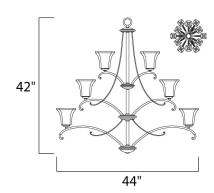

#### **MEASUREMENTS**

DIMENSION : 44" L x 44" W x 42" H

MAX OAH : 116" OAH HANGING WEIGHT : 56.1 lb