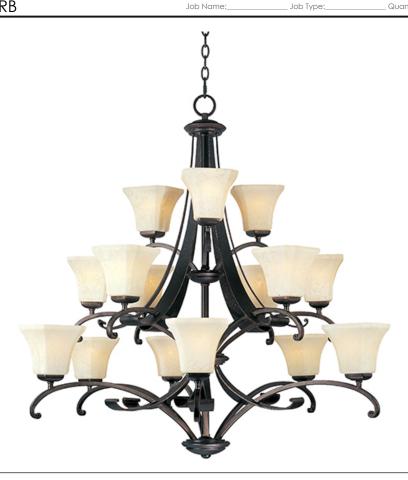

#### PRODUCT DESCRIPTION

Tapered metal ribbons forged into a flowing form and finished in a heavy textured Rustic Burnished finish. The beveled soft square Frost Lichen shades enhance this bold and masculine look.

#### **FINISHES OPTION**

Rustic Burnished

#### **GLASS**

Frost Lichen FL

#### MATERIAL

Steel