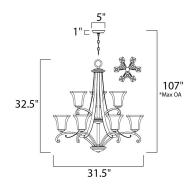

\*max overall height

## **MEASUREMENTS**

**DIMENSION** : 31.5" L x 31.5" W x 32.5" H

MAX OAH : 107" OAH : 34.32 lb HANGING WEIGHT