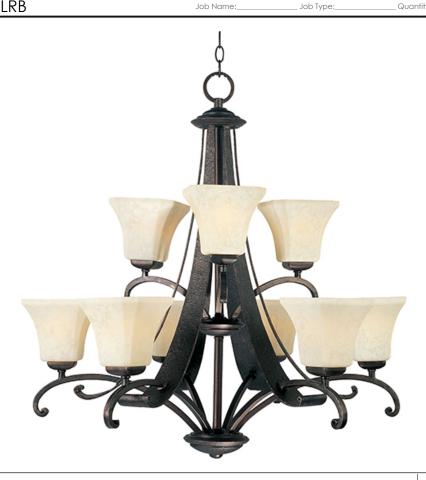

# PRODUCT DESCRIPTION

Tapered metal ribbons forged into a flowing form and finished in a heavy textured Rustic Burnished finish. The beveled soft square Frost Lichen shades enhance this bold and masculine look.

#### **FINISHES OPTION**

Rustic Burnished

### **GLASS**

Frost Lichen FL