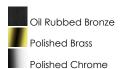

### PRODUCT DESCRIPTION

### **MEASUREMENTS**

DIMENSION : 30" W x 9" H x 9" Ext

HANGING WEIGHT : 17.71 lb

LAMPING

LUMENS : 4,600 Rated

BULB : 4 x 100W Incandescent MB , 0W Total

BULB INCLUDED : (Not Included)

DIMMABLE :

COLOR\_TEMP : 2700K

#### **FINISHES OPTION**



## MATERIAL

Iron, Zinc

# **RATINGS**Dry Location



### ADDITIONAL

RATED LIFE 2500 Hours OPERATING TEMPERATURE: -20°C (-4°F), 40°C (104°F)

Always consult a qualified electrician before installing any lighting product.



# WESTERN DISTRIBUTION CENTER (HEADQUARTER)

253 NORTH VINELAND AVE I CITY OF INDUSTRY, CA 91746

### **EASTERN DISTRIBUTION CENTER**

4200 SHIRLEY DR. I ATLANTA, GA 30336

P. 626.956.4200 | F. 626.956.4225 | maximlighting.com