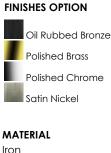

## MEASUREMENTS

DIMENSION HANGING WEIGHT

LAMPING

LUMENS BULB BULB INCLUDED DIMMABLE COLOR\_TEMP

: 4,600 Rated : 4 x 100W Incandescent MB , 0W Total : (Not Included) :

: 32.25" W x 10" H x 8.5" Ext

: 9.68 lb