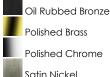

# MEASUREMENTS

DIMENSION HANGING WEIGHT

: 5.5" W x 10.5" H x 8" Ext : 4.73 lb

Job Name:\_

Job Type:\_

Quantity:

Comments: