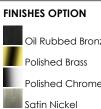

# MEASUREMENTS

DIMENSION HANGING WEIGHT

: 5.5" W x 10.5" H x 8" Ext : 4.73 lb

Job Name:\_

Job Type:\_

Quantity:

Comments: