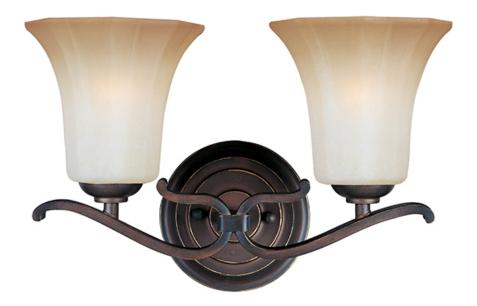

## PRODUCT DESCRIPTION

Clean simple lines allow this family to transition from Classic traditional to soft contemporary. The Wilshire glass compliments the warmth of the Weathered Russet finish.

### GLASS

Wilshire WS

### MATERIAL

Iron