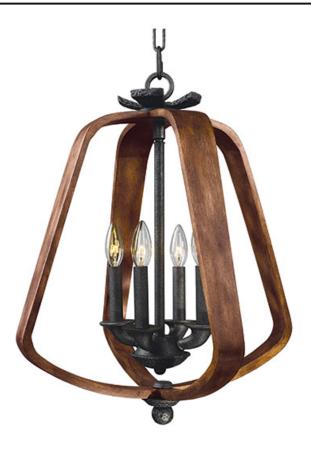

## **PRODUCT DESCRIPTION**

Unique pendants formed of bent wood finished in Barnwood which is a weathered and distressed look. The internal clusters and details are constructed of cast iron in a hammered pattern and finished in a natural looking Iron Ore. A excellent blend of soft shape and rustic finish allows for this collection to fit into a number of interior designs.

## FINISHES OPTION

Barn Wood / Iron Ore

MATERIAL Wood, Steel + Aluminum Cast

RATINGS cETLus Dry Location