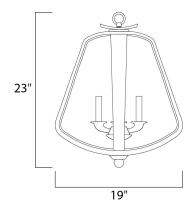

## MEASUREMENTS

| DIMENSION      | : |
|----------------|---|
| MAX OAH        | : |
| CANOPY         | : |
| HANGING WEIGHT | : |

LAMPING INPUT VOLTAGE LUMENS BULB

19" L x 19" W x 23" H 64.13" OAH 7.5" W x 1.38" H x 7.5" L 10.45 lb