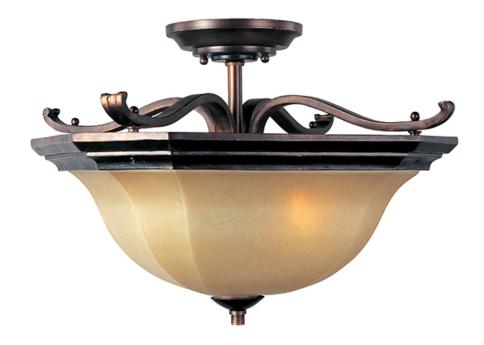

## **PRODUCT DESCRIPTION**

Clean simple lines allow this family to transition from Classic traditional to soft contemporary. The Wilshire glass compliments the warmth of the Weathered Russet finish.

MEASUREMENTS

DIMENSION HANGING WEIGHT LAMPING LUMENS BULB BULB INCLUDED DIMMABLE : Standard COLOR\_TEMP :2700K

: 16" W x 14" H

: 12 lb

: 2,300 Rated : 2 x 100W Incandescent MB , 200W Total : (Not Included)

GLASS Wilshire WS

MATERIAL Iron

RATINGS Dry Location