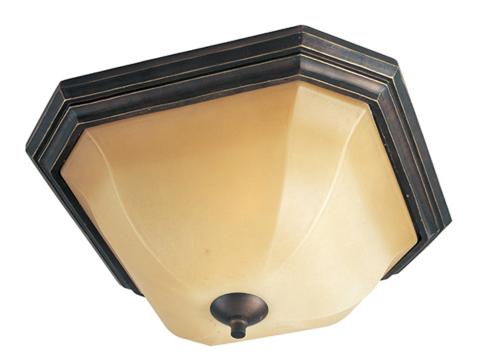

### PRODUCT DESCRIPTION

Clean simple lines allow this family to transition from Classic traditional to soft contemporary. The Wilshire glass compliments the warmth of the Weathered Russet finish.

#### **MEASUREMENTS**

DIMENSION : 16" W x 8" H

HANGING WEIGHT : 9 lb

## **GLASS**

Wilshire WS

#### MATERIAL

Iron