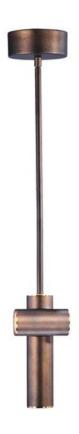

### **PRODUCT DESCRIPTION**

Tubular is constructed of horizontal and linear tubing similar to piping. Line voltage LED modules are recessed within the tubing providing ample illumination. Finished in a two-tone Bronze Fusion and Antique Brass finish, this series is a softer take to industrial trends.

### FINISHES OPTION

Bronze Fusion / Antique Brass

MATERIAL Steel

RATINGS cETLus Dry Location