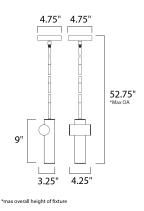

# **MEASUREMENTS** DIMENSION

MAX OAH

CANOPY

| : 4.75" L x 4.25" W x 9" H       |
|----------------------------------|
| : 52.75" OAH x 4.75" W x 2.75" H |
| : 4.75" W x 2.75" H x 4.75" L    |
| : 3.08 lb                        |