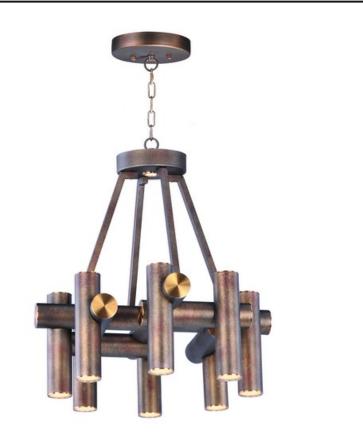

## **PRODUCT DESCRIPTION**

Tubular is constructed of horizontal and linear tubing similar to piping. Line voltage LED modules are recessed within the tubing providing ample illumination. Finished in a two-tone Bronze Fusion and Antique Brass finish, this series is a softer take to industrial trends.