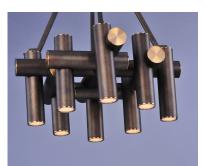

## **PRODUCT DESCRIPTION**

Tubular is constructed of horizontal and linear tubing similar to piping. Line voltage LED modules are recessed within the tubing providing ample illumination. Finished in a two-tone Bronze Fusion and Antique Brass finish, this series is a softer take to industrial trends.