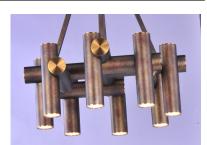

## **PRODUCT DESCRIPTION**

Tubular is constructed of horizontal and linear tubing similar to piping. Line voltage LED modules are recessed within the tubing providing ample illumination. Finished in a two-tone Bronze Fusion and Antique Brass finish, this series is a softer take to industrial trends.