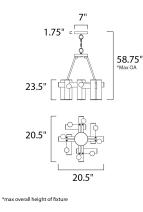

| MEASUREMENTS |
|--------------|
| DIMENSION    |

LAMPING

| IAMPING        |                                  |
|----------------|----------------------------------|
| HANGING WEIGHT | : 26.4 lb                        |
| CANOPY         | : 6"W x 1.75"H x 6"L             |
| MAX OAH        | : 58.75" OAH                     |
| DIMENSION      | : 20.25" L x 20.25" W x 22.75" H |