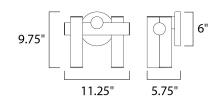

## **MEASUREMENTS**

DIMENSION : 11.25" W x 9.75" H x 5.75" Ext

MAX OAH :

CANOPY : 6" W x 1.5" H x 6" L

HANGING WEIGHT : 4.4 lb