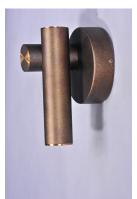

#### PRODUCT DESCRIPTION

Tubular is constructed of horizontal and linear tubing similar to piping. Line voltage LED modules are recessed within the tubing providing ample illumination. Finished in a two-tone Bronze Fusion and Antique Brass finish, this series is a softer take to industrial trends.