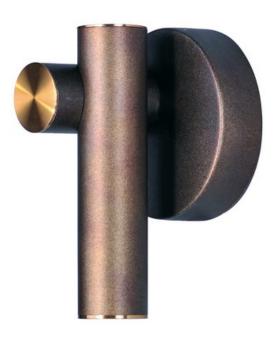

#### PRODUCT DESCRIPTION

Tubular is constructed of horizontal and linear tubing similar to piping. Line voltage LED modules are recessed within the tubing providing ample illumination. Finished in a two-tone Bronze Fusion and Antique Brass finish, this series is a softer take to industrial trends.