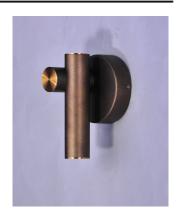

#### PRODUCT DESCRIPTION

Tubular is constructed of horizontal and linear tubing similar to piping. Line voltage LED modules are recessed within the tubing providing ample illumination. Finished in a two-tone Bronze Fusion and Antique Brass finish, this series is a softer take to industrial trends.