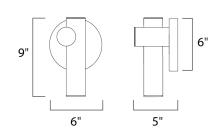

#### **MEASUREMENTS**

**DIMENSION** : 6" W x 9" H x 5" Ext MAX OAH : 6" W x 1.5" H HANGING WEIGHT : 1.76 lb