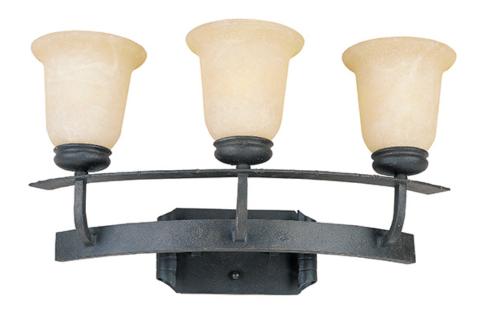

# PRODUCT DESCRIPTION

Heavy forged rings supported by ornate links of chain are finished in our Baroque Forge which gives this series a rugged appearance. The soft feel of the Pollen Storm glass adds opposite attraction.

#### **MEASUREMENTS**

**DIMENSION** : 22" W x 12" H x 9.5" Ext

HANGING WEIGHT : 11.9 lb

#### **FINISHES OPTION**

Baroque Forge

#### **GLASS**

Pollen Storm PS