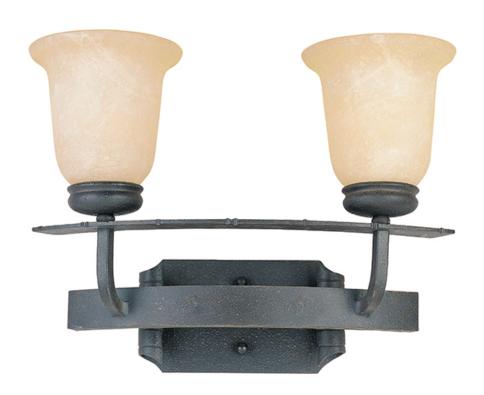

## PRODUCT DESCRIPTION

Heavy forged rings supported by ornate links of chain are finished in our Baroque Forge which gives this series a rugged appearance. The soft feel of the Pollen Storm glass adds opposite attraction.

# **MEASUREMENTS**

DIMENSION : 17" W x 12.5" H x 8.5" Ext

BACK PLATE : 10.25" HCO HANGING WEIGHT : 8.38 lb

#### **LAMPING**

LUMENS : 2,300 Rated

BULB : 2 x 100W Incandescent E26 Medium , 200W Total

BULB INCLUDED : (Not Included)

DIMMABLE :

COLOR\_TEMP : 2700K

#### **FINISHES OPTION**

GLASS

Pollen Storm PS

MATERIAL Steel

RATINGS

Damp Location