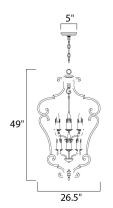

### PRODUCT DESCRIPTION

Simplicity meets elegance in this new collection of forged iron frames hand painted in our new Colonial Umber finish. The optional large scale crystals add a touch of class while the addition of the shades creates the perfect lighting effect. Some styles



# **MEASUREMENTS**

DIMENSION : 26.5" W x 49" H HANGING WEIGHT : 23.32 lb

#### LAMPING

INPUT VOLTAGE : 120V

LUMENS : 5,376 Rated

BULB : 8 x 60W Incandescent E12 Candelabra , 480W Total

BULB INCLUDED : (Not Included)

DIMMABLE : Yes

#### **FINISHES OPTION**



Colonial Umber

#### MATERIAL

Steel

# RATINGS

cULus Dry Location



#### **ADDITIONAL**

ADJUSTABLE RATED LIFE 1500 Hours OPERATING TEMPERATURE: -20°C (-4°F), 40°C (104°F)

Always consult a qualified electrician before installing any lighting product.



253 NORTH VINELAND AVE I CITY OF INDUSTRY, CA 91746

### **EASTERN DISTRIBUTION CENTER**

4200 SHIRLEY DR. I ATLANTA, GA 30336

P. 626.956.4200 | F. 626.956.4225 | maximlighting.com