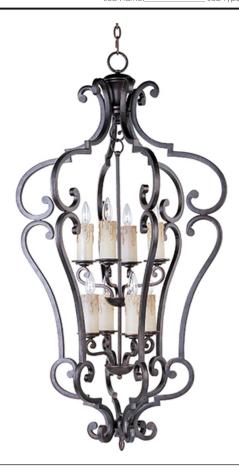

### PRODUCT DESCRIPTION

Simplicity meets elegance in this new collection of forged iron frames hand painted in our new Colonial Umber finish. The optional large scale crystals add a touch of class while the addition of the shades creates the perfect lighting effect. Some styles

#### **FINISHES OPTION**

Colonial Umber

#### MATERIAL

Steel