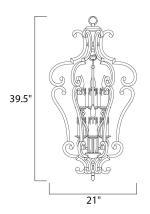

# **MEASUREMENTS**

DIMENSION : 21" W x 39.5" H

HANGING WEIGHT : 17.1 lb

LAMPING

INPUT VOLTAGE : 120V

LUMENS : 4,032 Rated

BULB : 6 x 60W Incandescent E12 Candelabra , 360W Total

BULB INCLUDED : (Not Included)