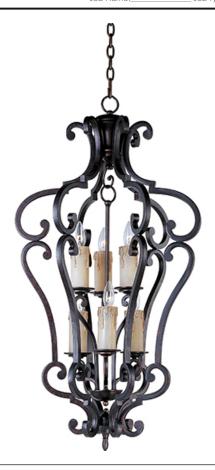

### PRODUCT DESCRIPTION

Simplicity meets elegance in this new collection of forged iron frames hand painted in our new Colonial Umber finish. The optional large scale crystals add a touch of class while the addition of the shades creates the perfect lighting effect. Some styles

# **MEASUREMENTS**

DIMENSION : 21" W x 39.5" H

HANGING WEIGHT : 17.1 lb

LAMPING

INPUT VOLTAGE : 120V

LUMENS : 4,032 Rated

BULB : 6 x 60W Incandescent E12 Candelabra , 360W Total

BULB INCLUDED : (Not Included)

#### MATERIAL

Steel