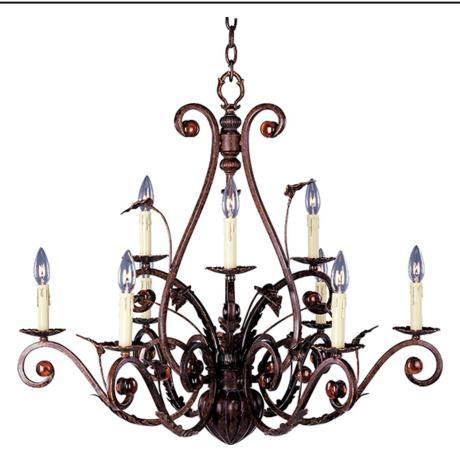

# **PRODUCT DESCRIPTION**

This collection in elegant Windsor Bronze features candle arms decorated with delicately carved leaves and Jasper jewels. Some fixtures offered with warm Vanilla Amber Glass.

MEASUREMENTS

## LAMPING

LUMENS BULB DIMMABLE COLOR\_TEMP

: 33.25" W x 29.5" H : 31.97 lb

: 6,048 Rated : 9 x 60W Incandescent CA , 540W Total : Standard Dimmer :2700K

#### **FINISHES OPTION**

Windsor Bronze

# MATERIAL Steel

RATINGS Dry Location