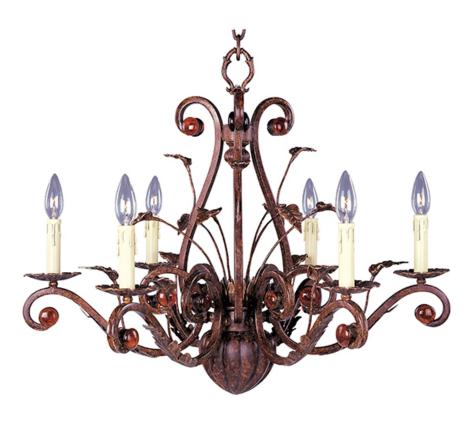

# PRODUCT DESCRIPTION

This collection in elegant Windsor Bronze features candle arms decorated with delicately carved leaves and Jasper jewels. Some fixtures offered with warm Vanilla Amber Glass.

#### **MEASUREMENTS**

DIMENSION : 28.5" W x 23" H HANGING WEIGHT : 15.87 lb

# LAMPING

LUMENS : 4,032 Rated

BULB : 6 x 60W Incandescent CA , 360W Total

DIMMABLE : Standard Dimmer

COLOR\_TEMP : 2700K

### MATERIAL

Steel