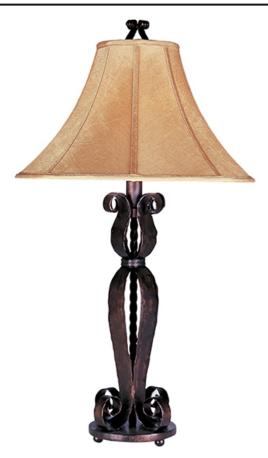

### PRODUCT DESCRIPTION

Warm and inviting, this collection features Vintage Amber glass and our Oil Rubbed finish.

# MATERIAL

Iron