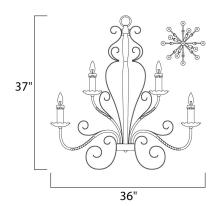

#### **MEASUREMENTS**

**DIMENSION** : 36" W x 37" H MAX OAH : 111" OAH HANGING WEIGHT : 47.4 lb