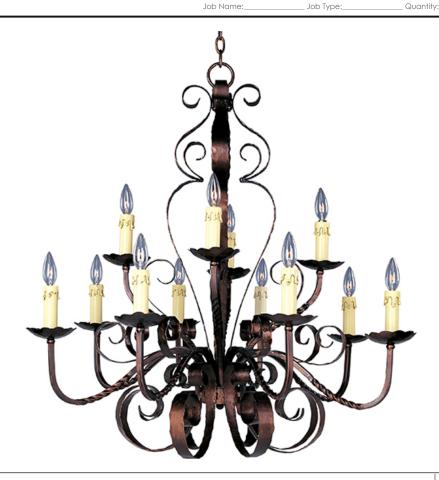

## PRODUCT DESCRIPTION

Warm and inviting, this collection features Vintage Amber glass and our Oil Rubbed finish.

#### **MEASUREMENTS**

**DIMENSION** : 36" W x 37" H MAX OAH : 111" OAH HANGING WEIGHT : 47.4 lb

#### LAMPING

INPUT VOLTAGE : 120V

LUMENS : 8,064 Rated

: 12 x 60W Incandescent E12 Candelabra, 720W BULB

Total

BULB INCLUDED : (Not Included)

DIMMABLE : Yes

#### **FINISHES OPTION**

Oil Rubbed Bronze

# MATERIAL

Steel