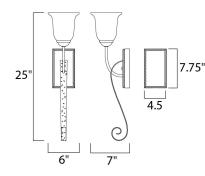

## MEASUREMENTS DIMENSION

HANGING WEIGHT

MAX OAH

: 6" W x 25" H x 7" Ext : 4.5" W x 7.75" H : 4.5 lb

| LAMPING       |       |
|---------------|-------|
| INPUT VOLTAGE | : 120 |
| LUMENS        | : 1,1 |
| BULB          | :1x   |
| BULB INCLUDED | : (No |
| DIMMABLE      | : Yes |