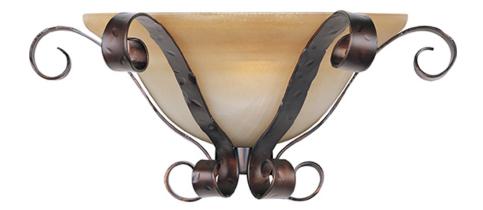

# **PRODUCT DESCRIPTION**

Warm and inviting, this collection features Vintage Amber glass and our Oil Rubbed finish.

## **FINISHES OPTION**

Oil Rubbed Bronze

GLASS Vintage Amber VA

MATERIAL Steel

RATINGS Dry Location