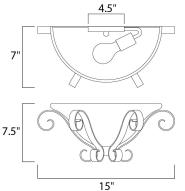

## MEASUREMENTS

DIMENSION MAX OAH HANGING WEIGHT : 3.53 lb

LUMENS BULB BULB INCLUDED DIMMABLE

: 15" W x 7.5" H x 7" Ext : 4.5" W x 4.5" H

: 1 x 60W Incandescent E26 Medium , 60W Total