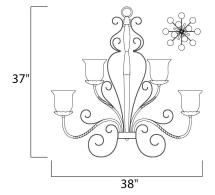

## MEASUREMENTS

DIMENSION MAX OAH HANGING WEIGHT

## LAMPING

INPUT VOLTAGE : 120V LUMENS BULB

: 38" L x 38" W x 37" H : 111" OAH : 55.12 lb

: 13,800 Rated : 12 x 60W Incandescent E26 Medium , 720W Total BULB INCLUDED : (Not Included) DIMMABLE : Yes