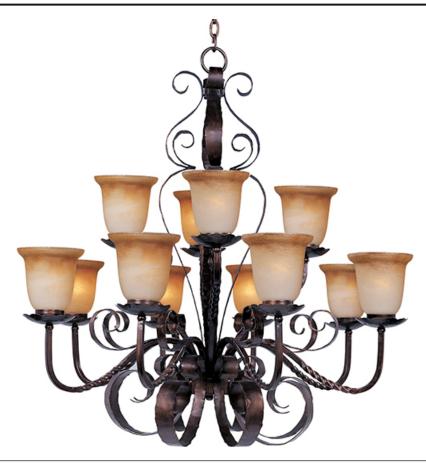

## **PRODUCT DESCRIPTION**

Warm and inviting, this collection features Vintage Amber glass and our Oil Rubbed finish.

## **FINISHES OPTION**

Oil Rubbed Bronze

GLASS Vintage Amber VA

MATERIAL Steel + Glass

RATINGS cETLus Dry Location

ADDITIONAL ADJUSTABLE RATED LIFE 2500 Hours **OPERATING TEMPERATURE:** -20°C (-4°F), 40°C (104°F)