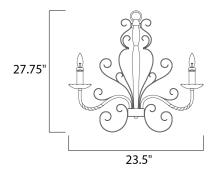

## MEASUREMENTS DIMENSION

HANGING WEIGHT

MAX OAH

: 27.75" W x 23.5" H : 99" OAH : 16.31 lb

| LAMPING       |                                        |
|---------------|----------------------------------------|
| INPUT VOLTAGE | : 120V                                 |
| LUMENS        | : 4,032 Rated                          |
| BULB          | : 6 x 60W Incandescent CA , 360W Total |
| DIMMABLE      | : Standard Dimmer                      |
| COLOR_TEMP    | : 2700K                                |
|               |                                        |