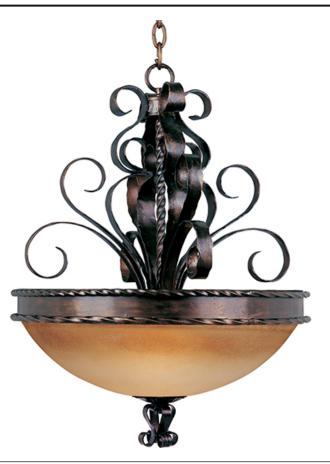

## **PRODUCT DESCRIPTION**

Warm and inviting, this collection features Vintage Amber glass and our Oil Rubbed finish.

LAMPING

LUMENS

BULB

## FINISHES OPTION

Oil Rubbed Bronze

GLASS Vintage Amber VA

MATERIAL Steel + Glass

RATINGS CETLus Dry Location