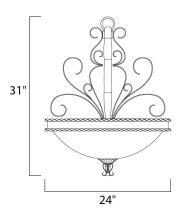

## MEASUREMENTS

 DIMENSION
 : 24" L x 24" W x 31" H

 MAX OAH
 : 104.7" OAH

 HANGING WEIGHT
 : 37.7 lb

- INPUT VOLTAGE : 120V
  - : 3,450 Rated
    - : 3 x 60W Incandescent E26 Medium , 180W Total
- BULB INCLUDED : (Not Included)
- DIMMABLE : Yes