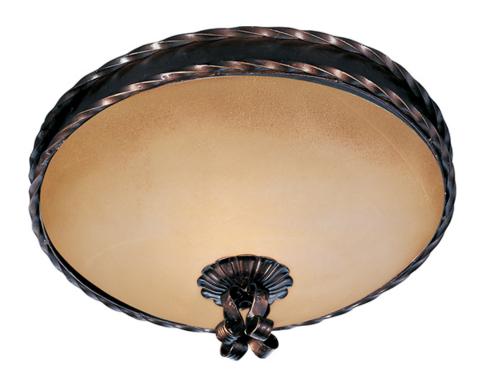

## **PRODUCT DESCRIPTION**

Warm and inviting, this collection features Vintage Amber glass and our Oil Rubbed finish.

## **FINISHES OPTION**

Oil Rubbed Bronze

GLASS Vintage Amber VA

MATERIAL Steel

RATINGS Dry Location