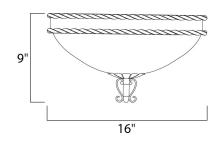

## MEASUREMENTS

DIMENSION HANGING WEIGHT

LUMENS BULB BULB INCLUDED DIMMABLE

LAMPING INPUT VOLTAGE : 120V : 3,450 Rated : 3 x 60W Incandescent E26 Medium , 180W Total : (Not Included)

: 16"W x 9"H : 16.73 lb