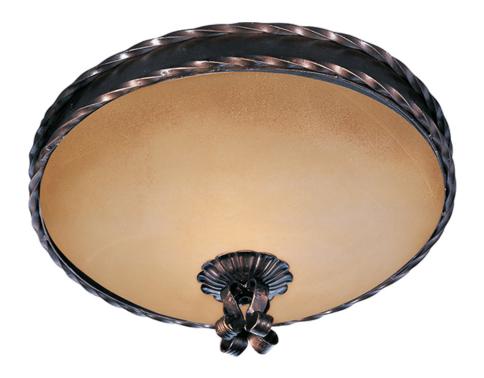

## PRODUCT DESCRIPTION

Warm and inviting, this collection features Vintage Amber glass and our Oil Rubbed finish.

### **FINISHES OPTION**

Oil Rubbed Bronze

# GLASS

Vintage Amber VA