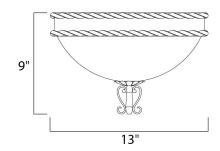

## **MEASUREMENTS**

DIMENSION : 13" L x 13" W x 9" H

HANGING WEIGHT : 11.24 lb