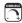

## PRODUCT DESCRIPTION

## **MEASUREMENTS**

DIMENSION : 14" W x 12" H x 7" Ext

HANGING WEIGHT : 2.95 lb

**LAMPING** 

LUMENS : 1,150 Rated

BULB : 1 x 100W Incandescent MB , 0W Total

BULB INCLUDED : (Not Included)

DIMMABLE :

COLOR\_TEMP : 2700K

## **FINISHES OPTION**

Greek Bronze

GLASS

Wheat WH

MATERIAL

Iron

RATINGS

Dry Location