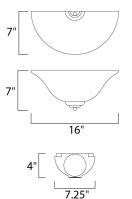

| MEASUREMENTS |
|--------------|
| DIMENSION    |

: 16" W x 7" H x 7" Ext HANGING WEIGHT : 2.29 lb