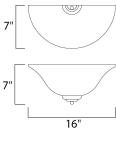

#### **MEASUREMENTS**

DIMENSION : 16" W x 7" H x 7" Ext

HANGING WEIGHT : 2.29 lb

LAMPING

LUMENS : 1,150 Rated

BULB : 1 x 100W Incandescent E26 Medium , 100W Total

BULB INCLUDED : (Not Included)
DIMMABLE : Standard Dimmer