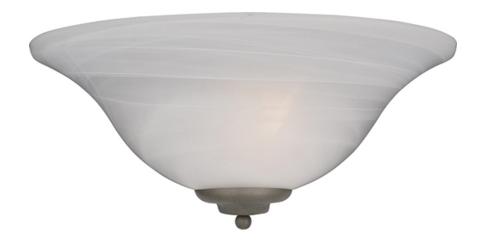

### PRODUCT DESCRIPTION

Maxim Lighting's commitment to both the residential lighting and the home building industries will assure you a product line focused on your lighting needs. With Maxim Lighting you will find quality product that is well designed, well priced and readily available.

#### **MEASUREMENTS**

DIMENSION : 16" W x 7" H x 7" Ext

HANGING WEIGHT : 2.29 lb

LAMPING

LUMENS : 1,150 Rated

BULB : 1 x 100W Incandescent E26 Medium , 100W Total

BULB INCLUDED : (Not Included)
DIMMABLE : Standard Dimmer

#### **FINISHES OPTION**

Marble MR

MATERIAL

Iron

**GLASS** 

**RATINGS**Dry Location