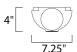

#### **MEASUREMENTS**

DIMENSION : 16" W x 7" H x 7" Ext

HANGING WEIGHT : 2.29 lb

LAMPING

LUMENS : 1,150 Rated

BULB : 1 x 100W Incandescent E26 Medium , 100W Total

BULB INCLUDED : (Not Included)
DIMMABLE : Standard Dimmer