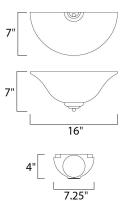

#### MEASUREMENTS

BULB

DIMENSION : 16" W x 7" H x 7" Ext : 7.23" OAH 7.25" W x 6" H MAX OAH HANGING WEIGHT : 2.29 lb LAMPING INPUT VOLTAGE :120V LUMENS : 1,150 Rated : 1 x 100W Incandescent MB , 100W Total **BULB INCLUDED** : (Not Included) DIMMABLE : Standard :2700K COLOR\_TEMP LIGHTING\_DIRECTION : Both