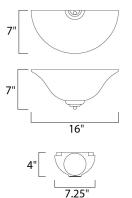

#### **PRODUCT DESCRIPTION**

Maxim Lighting's commitment to both the residential lighting and the home building industries will assure you a product line focused on your lighting needs. With Maxim Lighting you will find quality product that is well designed, well priced and readily available.



#### **MEASUREMENTS**

DIMENSION

BULB

: 16" W x 7" H x 7" Ext : 2.29 lb

### HANGING WEIGHT LAMPING

: 1,150 Rated LUMENS : 1 x 100W Incandescent MB , 0W Total **BULB INCLUDED** : (Not Included) DIMMABLE ÷ COLOR\_TEMP :2700K LIGHTING\_DIRECTION : Both

#### **FINISHES OPTION**

## Country Stone Oil Rubbed Bronze Pewter Textured White

GLASS Marble MR

MATERIAL Iron

# RATINGS

Dry Location



#### ADDITIONAL

INSTALL UP/DOWN: Both RATED LIFE 2500 Hours OPERATING TEMPERATURE: -20°C (-4°F), 40°C (104°F)

Always consult a qualified electrician before installing any lighting product.



WESTERN DISTRIBUTION CENTER (HEADQUARTER) 253 NORTH VINELAND AVE I CITY OF INDUSTRY, CA 91746

EASTERN DISTRIBUTION CENTER 4200 SHIRLEY DR. I ATLANTA, GA 30336

P. 626.956.4200 | F. 626.956.4225 | maximligh