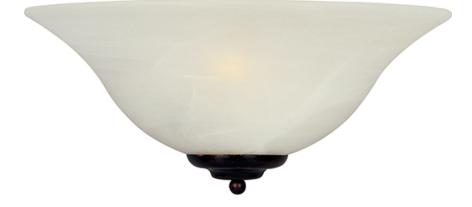

#### **PRODUCT DESCRIPTION**

Maxim Lighting's commitment to both the residential lighting and the home building industries will assure you a product line focused on your lighting needs. With Maxim Lighting you will find quality product that is well designed, well priced and readily available.

#### **MEASUREMENTS**

DIMENSION

BULB

: 16" W x 7" H x 7" Ext : 2.29 lb

### HANGING WEIGHT LAMPING

: 1,150 Rated LUMENS : 1 x 100W Incandescent MB , 0W Total **BULB INCLUDED** : (Not Included) DIMMABLE ÷ COLOR\_TEMP :2700K LIGHTING\_DIRECTION : Both

## Country Stone Oil Rubbed Bronze Pewter Textured White

GLASS Marble MR

MATERIAL Iron